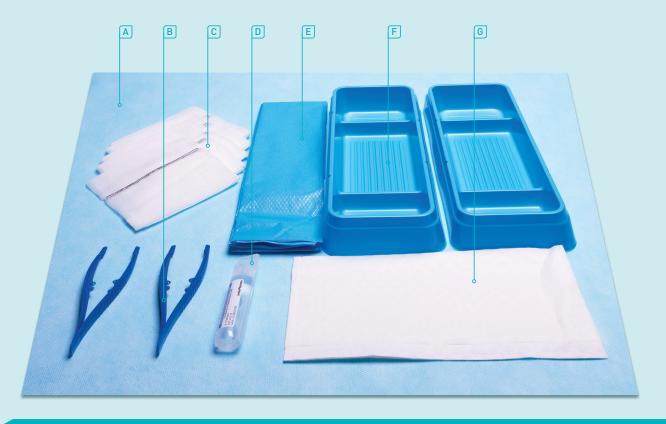

### Reduce Waste.

Our Catheter Packs support standardised and compliant practice and optimise the use of components for your catheterisation procedure.

| Pack Contents Catheter Pack (Sterile)      |                                                    |      |
|--------------------------------------------|----------------------------------------------------|------|
| RE-ORDER: 06-706 CARTON QUANTITY: 30 PACKS |                                                    |      |
| QTY                                        | DESCRIPTION                                        | REF. |
| 1                                          | Sterile Field (60cm x 60cm)                        | А    |
| 2                                          | 3-Compartment Tray - Blue                          | F    |
| 5                                          | XRD Gauze Swabs (10cm x 10cm)                      | С    |
| 1                                          | Paper Dressing Towel (2 ply)                       | G    |
| 1                                          | Drape (95cm x 50cm) with fenestration (20cm x 8cm) | Е    |
| 2                                          | Dressing Forceps (plastic) – Blue                  | В    |
| 1                                          | Injectable Water 10ml H <sub>2</sub> 0 Steritube   | D    |